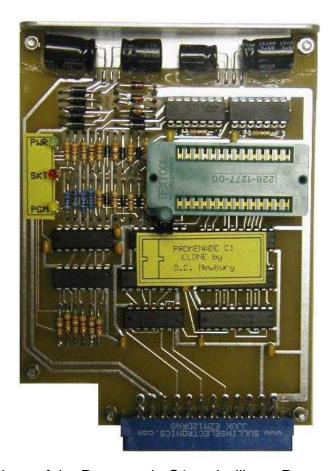

## MEGABIT C1 CLONE PROGRAMMER

Clone of the Promenade C1 and will use Promos 2.0 software.

Connector offset so that it will not be in the way of the C128 80-Col. connector.

Will program all devices the Promenade C1 can program.

Designed by D.C. Newbury (newbury@planetkc.com)

Price for the Megabit C1 Clone is \$100.00 USD + Shipping & Handling