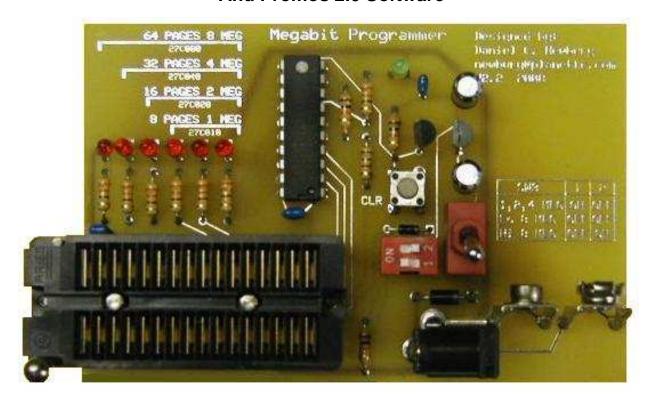

## **MEGABIT PROGRAMMER V2.2**

For the Promenade C1, Megabit C1 Clone And Promos 2.0 Software

Now you can program high capacity EPROMs with the Promenade C1 or Megabit C1 Clone programmers using Promos 2.0 software. The Megabit Programmer will program the following EPROMs:

 27010/27C010
 27C1001
 27C1000
 128K x 8 (1meg)

 27020/27C020
 27C2001
 27C2000
 256K x 8 (2meg)

 27040/27C040
 27C4001
 27C4000
 512K x 8 (4meg)

 27080/27C080
 27C801
 1024K x 8 (8meg)

Designed by D.C. Newbury newbury@planetkc.com

Price is \$75.00 USD + Shipping and Handling
Package contains 1 Megabit Programmer, 1 CD with manual in PDF
format and EPROM datasheets